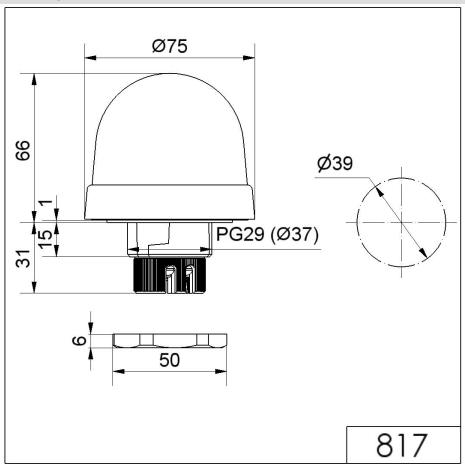

#### **DRAWING**

For additional installation and mounting information, refer to the appropriate user guide at www.werma.com. This printed copy is for information only and is subject to alteration.

Mini installation beacon / Flashing Light 817